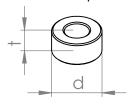

Dimensions of the spacers

Assembly scheme (both sides)

| Part # | Part name              | Left side (as You sit on the motorbike) | Right side                         |
|--------|------------------------|-----------------------------------------|------------------------------------|
| 1      | Slider                 | 1 pcs.                                  | 1 pcs.                             |
| 2      | Round cylindrical body | L = 40 mm                               | L = 40 mm                          |
| 3      | Steel sleeve           | 1 pcs.                                  | 1 pcs.                             |
| 4      | Allen bolt (8,8 class) | M10x55 mm                               | M10x55 mm                          |
| 5      | Spacer                 | -                                       | -                                  |
| 6      | Adapter                | Aluminium                               | Aluminium                          |
| 7      | Mounting bolt 1        | M12x1,25x60 (Hex) + silicone cover      | M12x1,25x60 (Hex) + silicone cover |
| 8      | Mounting bolt 2        | -                                       | -                                  |
| 9      | Spacer 1               | t = 20 mm, d = 10 mm                    | t = 20 mm, d = 5 mm                |
| 10     | Spacer 2               | -                                       | -                                  |
| 11     | Nut                    | -                                       | -                                  |
| 12     | Washer                 | -                                       | -                                  |