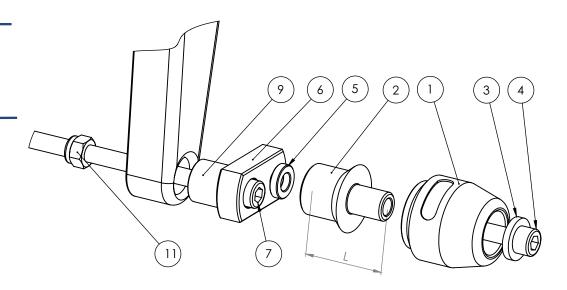

## YAMAHA YZF R1/R1M

year of production: '15-

product code: SR186

Assembly position (both sides)

- 1. Remove the original bolts indicated with the arrows on the assembly position scheme above.
- 2. Replace the original bolt by the new mounting bolt (parts #7), the spacer 1 (parts #9) and adapter (part #6) according to the scheme on the right page. Put the adapter (part #6) in the right position according to the drawing on the right page.
- 3. Assemble the slider, round cylindrical body, the bolt and the steel sleeve (parts #1, #2, #3 and #4) according to the drawing on the right page. Put them into the threaded hole in adapter (part #6).
- 4. Same operation is required in another side of the motorbike. We suggest to use the threadlocker (eg. Loctite®) to make sure that the vibrations of the engine do not loosen the bolts.

Dimensions of the spacers

Assembly scheme (both sides)

| Part # | Part name              | Left side (as You sit on the motorbike) | Right side                         |
|--------|------------------------|-----------------------------------------|------------------------------------|
| 1      | Slider                 | 1 pcs.                                  | 1 pcs.                             |
| 2      | Round cylindrical body | L = 40 mm                               | L = 40 mm                          |
| 3      | Steel sleeve           | 1 pcs.                                  | 1 pcs.                             |
| 4      | Allen bolt (8,8 class) | M10x55 mm                               | M10x55 mm                          |
| 5      | Spacer                 | -                                       | -                                  |
| 6      | Adapter                | Aluminium                               | Aluminium                          |
| 7      | Mounting bolt 1        | M12x1,25x60 (Hex) + silicone cover      | M12x1,25x60 (Hex) + silicone cover |
| 8      | Mounting bolt 2        | -                                       | -                                  |
| 9      | Spacer 1               | t = 20 mm, d = 10 mm                    | t = 20 mm, d = 5 mm                |
| 10     | Spacer 2               | -                                       | -                                  |
| 11     | Nut                    | -                                       | -                                  |
| 12     | Washer                 | -                                       | -                                  |