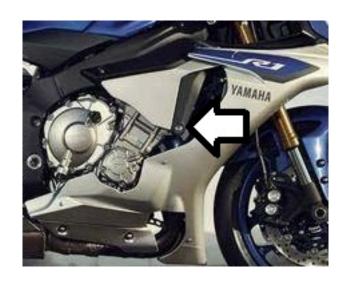

## YAMAHA YZF R1/R1M

year of production: '15-

product code: SR186

Assembly position (both sides)

- 1. Remove the original bolts indicated with the arrows on the assembly position scheme above.
- 2. Replace the original bolt by the new mounting bolt (parts #7), the spacer 1 (parts #9) and adapter (part #6) according to the scheme on the right page. Put the adapter (part #6) in the right position according to the drawing on the right page.
- 3. Assemble the slider, round cylindrical body, the bolt and the steel sleeve (parts #1, #2, #3 and #4) according to the drawing on the right page. Put them into the threaded hole in adapter (part #6).
- 4. Same operation is required in another side of the motorbike. We suggest to use the threadlocker (eg. Loctite®) to make sure that the vibrations of the engine do not loosen the bolts.