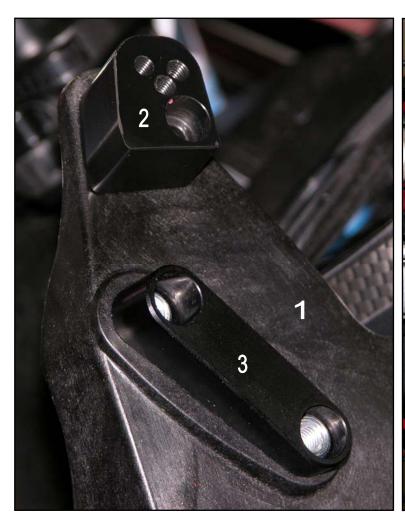

## Fairing Spacer Honda CBR 600 RR '07-

In order to mount the fairing spacer follow these instructions.

- 1. Loosen up the fairing bolts.
- 2. Remove according to the service manual the upper fairing, the windscreen and the mirrors.
- 3. Mount the two black spacer blocks (# 2) on top of the fairing stay (#1) using the included M5x14 bolts and the KA-washer as shown on the picture below. The M5x14 bolt and KA-washer have to be routed from the bottom up through the fairing stay.
- 4. Next fit the tapered keys (#3) on top of the fairing stay (see picture below) and mount the upper fairing loosely.
- 5. Assemble the mirrors with the included bolts; use the longer bolts at the top mounting points.
- 6. Install the windscreen and use the stock screws to tighten it.
- 7. After reassembly tighten all bolts. We recommend using chemical thread locker.