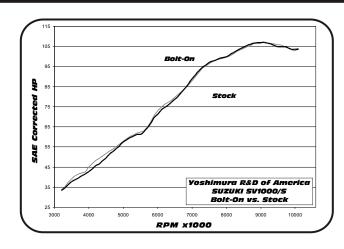

# RS-3 OVAL PERFORMANCE EXHAUST SYSTEM

SUZUKI 2004-2006 SV1000/S

113145(2,5,7)

RACE ONLY RS-3 BOLT-ON SYSTEM