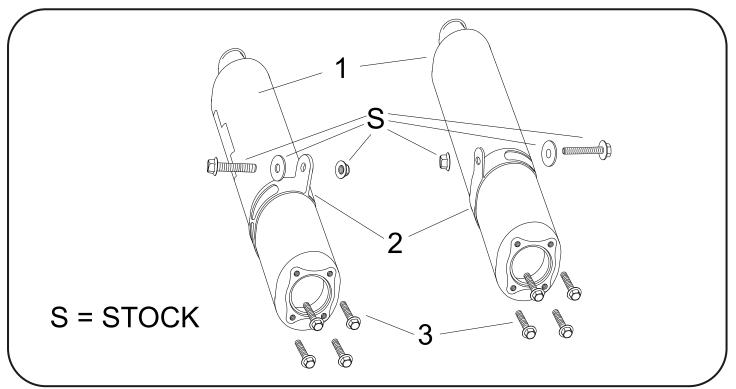

# #113145(2,5,7)

Parts Diagram

| NO. | DESCRIPTION                            | QTY | PART #      |
|-----|----------------------------------------|-----|-------------|
| 1   | RS-3 Oval Muffler Assembly             | 2   | **          |
| 2   | Stainless Steel Muffler Clamp          |     |             |
|     | Stainless Steel or Titanium Sleeve use |     | COS450S8DSX |
|     | Carbon Fiber Sleeve use                |     | COS450S8DS  |
| 3   | 8mm x 20mm Flange Hex Bolt             | 8   | M8X20H      |
| **  | Muffler Clamp Heat Insulator           | 2   | HT SHLDTRS  |
| **  | Yoshimura Vinyl Sticker                | 2   | 17028-BLK   |