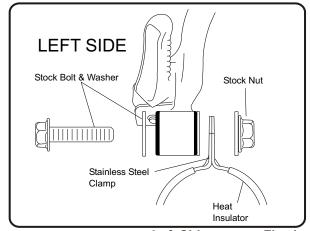

## **Installation Steps:**

- 1 Remove stock mufflers and muffler gaskets.
- 2 Install new muffler gaskets. (Not supplied - Suzuki part no. 14181-02F00)
- 3 Install Yoshimura mufflers using supplied bolts. Torque bolts to 2.3 kg-m (16.5 lb-ft).
- 4 Install muffler clamp heat insulator to inside of muffler clamps and slide clamps onto mufflers. (note direction of clamps in Fig. 1&2)
- 5 Mount clamps to outside of stock muffler brackets using stock bolts, washers, and nuts. (see Fig. 1&2)
  Torque bolt to 2.5 kg-m (18 lb-ft).
- 6 Check for proper clearance between new muffler and motorcycle. (i.e. swing-arm, passenger foot-peg, rear wheel, etc.) If any problem is found, please carefully follow through the installation steps again. If problem still persists, please call Yoshimura tech. Dept. at (800)634-9166 / in CA (909)628-4722

Note: After starting motorcycle, it is normal for new exhaust system to smoke until oil residue burns off.

Left Side

Fig. 1

**Right Side** 

Fig. 2

Part List: Page 3