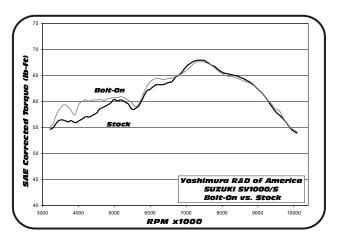

# RS-3 OVAL PERFORMANCE EXHAUST SYSTEM

SUZUKI 2004-2006 SV1000/S

113145(2,5,7)

RACE ONLY RS-3 BOLT-ON SYSTEM