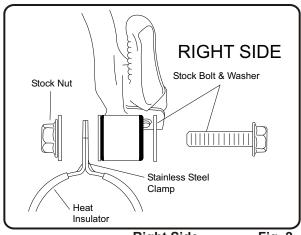

## **Installation Steps:**

- 1 Remove stock mufflers and muffler gaskets.
- 2 Install new muffler gaskets. (Not supplied - Suzuki part no. 14181-02F00)
- 3 Install Yoshimura mufflers using supplied bolts. Torque bolts to 2.3 kg-m (16.5 lb-ft).
- 4 Install muffler clamp heat insulator to inside of muffler clamps and slide clamps onto mufflers. (note direction of clamps in Fig. 1&2)
- 5 Mount clamps to outside of stock muffler brackets using stock bolts, washers, and nuts. (see Fig. 1&2)
  Torque bolt to 2.5 kg-m (18 lb-ft).
- 6 Check for proper clearance between new muffler and motorcycle. (i.e. swing-arm, passenger foot-peg, rear wheel, etc.) If any problem is found, please carefully follow through the installation steps again. If problem still persists, please call Yoshimura tech. Dept. at (800)634-9166 / in CA (909)628-4722

Note: After starting motorcycle, it is normal for new exhaust system to smoke until oil residue burns off.

Left Side

Fig. 1

**Right Side** 

Fig. 2

Part List: Page 3