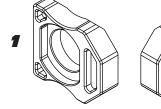

### AXLE BLOCK KIT

**010HA111810** 

Suzuki GSX-R 600 / 750 / 1000 BMW 51000RR / 51000R

2

| NO. | DESCRIPTION      | QTY | PART #        |  |
|-----|------------------|-----|---------------|--|
| 1   | Right Axle Block | 1   | 010HA131400RF |  |
| 2   | Left Axle Block  | 1   | 010HA11181LF  |  |
| *** | Yoshimura Decals | 2   | 17020C        |  |

# Instructions:

- 1. Remove stock axle and axle blocks.
- Replace with Yoshimura Axle blocks.
  NOTE: Axle blocks may be rotated 180° to allow for greater axle adjustment range.
- 3. Torque to factory specifications: