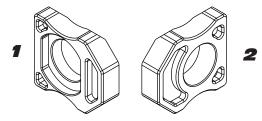

## AXLE BLOCK KIT

010HA111810

Suzuki GSX-R 600 / 750 / 1000 BMW 51000RR / 51000R

| NO. | DESCRIPTION      | QTY | PART #        |
|-----|------------------|-----|---------------|
| 1   | Right Axle Block | 1   | 010HA131400RF |
| 2   | Left Axle Block  | 1   | 010HA11181LF  |
| *** | Yoshimura Decals | 2   | 17020C        |

## Instructions:

- 1. Remove stock axle and axle blocks.
- Replace with Yoshimura Axle blocks.
   NOTE: Axle blocks may be rotated 180° to allow for greater axle adjustment range.
- 3. Torque to factory specifications: