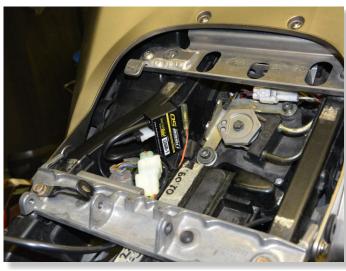

## SUPPLEMENTARY MANUAL

for QSE-1 + QSH-P4A

REMOVE THE BLACK FRAME COVERS BELOW MAIN SEAT.



REMOVE THE MAIN SEAT.



REMOVE THE FUEL TANK.



REMOVE THE AIRBOX.



PLUG QSH CONNECTORS IN-LINE
WITH THE IGNITION COIL
CONNECTORS.

(BLACK, 2-POLE CONNECTORS BELOW AIRBOX)



CONNECT QSH BLACK WIRE TERMINAL TO CHASSIS GROUND.



## Kawasaki ZX-6RR 2005-2006

## MOUNT THE QSE SENSOR.

(Use the New Bolt and Washers Supplied With the Unit. Make sure to place one Washer above the sensor and one Washer below the sensor. Tighten the screw by 3-4 Nm.

WHEN TIGHTENED, DO NOT TRY TO ROTATE THE SENSOR BODY.)



TYPICAL POSITION FOR THE QUICKSHIFTER EASY.