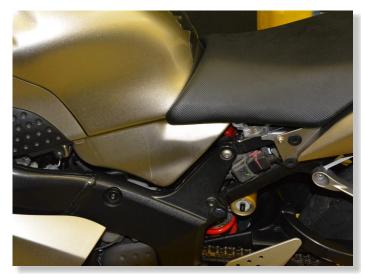

## SUPPLEMENTARY MANUAL

for QSE-1 + QSH-P4A

REMOVE THE BLACK FRAME COVERS BELOW MAIN SEAT.



REMOVE THE MAIN SEAT.



REMOVE THE FUEL TANK.



REMOVE THE AIRBOX.



PLUG QSH CONNECTORS IN-LINE
WITH THE IGNITION COIL
CONNECTORS.

(BLACK, 2-POLE CONNECTORS BELOW AIRBOX)



CONNECT QSH BLACK WIRE TERMINAL TO CHASSIS GROUND.



## Kawasaki ZX-6RR 2005-2006

## MOUNT THE QSE SENSOR.

(Use the New Bolt and Washers Supplied With the Unit. Make sure to place one Washer above the sensor and one Washer below the sensor. Tighten the screw by 3-4 Nm.

WHEN TIGHTENED, DO NOT TRY TO ROTATE THE SENSOR BODY.)



TYPICAL POSITION FOR THE QUICKSHIFTER EASY.