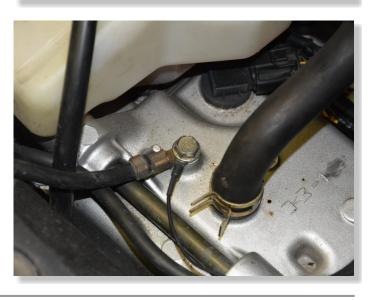

(BLACK, 2-POLE CONNECTORS BELOW AIRBOX)

CONNECT QSH BLACK WIRE TERMINAL TO CHASSIS GROUND.