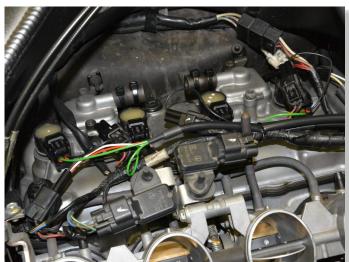

## SUPPLEMENTARY MANUAL

for QSE-1 + QSH-P4A

REMOVE THE BLACK FRAME COVERS BELOW MAIN SEAT.

REMOVE THE MAIN SEAT.

REMOVE THE FUEL TANK.

REMOVE THE AIRBOX.

PLUG QSH CONNECTORS IN-LINE
WITH THE IGNITION COIL
CONNECTORS.

(BLACK, 2-POLE CONNECTORS BELOW AIRBOX)

CONNECT QSH BLACK WIRE TERMINAL TO CHASSIS GROUND.