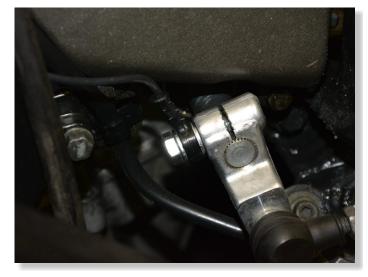

## MOUNT THE QSE SENSOR.

(Use the New Bolt and Washers Supplied With the Unit. Make sure to place one Washer above the sensor and one Washer below the sensor. Tighten the screw by 3-4 Nm.

WHEN TIGHTENED, DO NOT TRY TO ROTATE THE SENSOR BODY.)