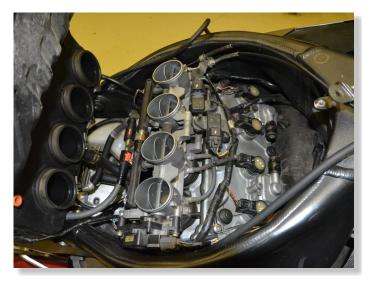

## SUPPLEMENTARY MANUAL

for QSE-1 + QSH-P4A

REMOVE THE BLACK FRAME COVERS BELOW MAIN SEAT.

REMOVE THE MAIN SEAT.

REMOVE THE FUEL TANK.

REMOVE THE AIRBOX.

PLUG QSH CONNECTORS IN-LINE
WITH THE IGNITION COIL
CONNECTORS.

(BLACK, 2-POLE CONNECTORS BELOW AIRBOX)

CONNECT QSH BLACK WIRE TERMINAL TO CHASSIS GROUND.

## Kawasaki ZX-6RR 2005-2006