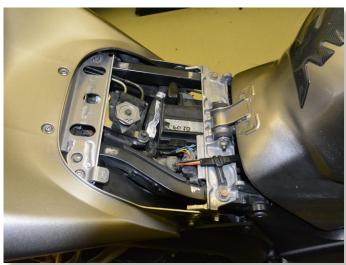

## SUPPLEMENTARY MANUAL

for QSE-1 + QSH-P4A

REMOVE THE BLACK FRAME COVERS BELOW MAIN SEAT.

REMOVE THE MAIN SEAT.

REMOVE THE FUEL TANK.

REMOVE THE AIRBOX.

PLUG QSH CONNECTORS IN-LINE
WITH THE IGNITION COIL
CONNECTORS.