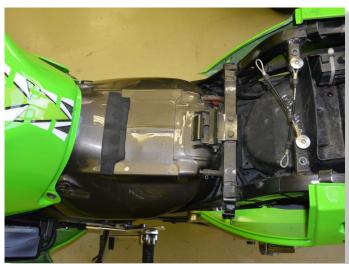

### SUPPLEMENTARY MANUAL

for QSE-1 + QSH-P4A

REMOVE THE PASSANGER SEAT.

REMOVE THE MAIN SEAT.

REMOVE THE RAMAIR INTAKE COVERS.