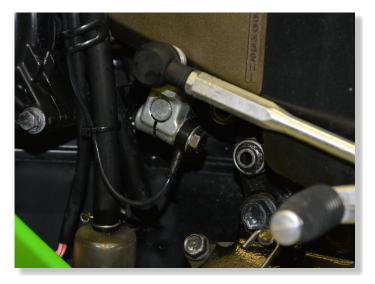

#### MOUNT THE QSE SENSOR.

(USE THE NEW BOLT AND WASHERS SUPPLIED WITH THE UNIT. MAKE SURE TO PLACE ONE WASHER ABOVE THE SENSOR AND ONE WASHER BELOW THE SENSOR. TIGHTEN THE SCREW BY 3-4 NM.

WHEN TIGHTENED, DO NOT TRY TO ROTATE THE SENSOR BODY.)

TYPICAL POSITION FOR THE QUICKSHIFTER EASY.