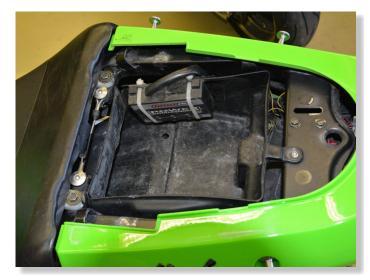

### SUPPLEMENTARY MANUAL

for QSE-1 + QSH-P4A

REMOVE THE PASSANGER SEAT.

REMOVE THE MAIN SEAT.

REMOVE THE RAMAIR INTAKE COVERS.

#### MOUNT THE QSE SENSOR.

(USE THE NEW BOLT AND WASHERS SUPPLIED WITH THE UNIT. MAKE SURE TO PLACE ONE WASHER ABOVE THE SENSOR AND ONE WASHER BELOW THE SENSOR. TIGHTEN THE SCREW BY 3-4 NM.

WHEN TIGHTENED, DO NOT TRY TO ROTATE THE SENSOR BODY.)

TYPICAL POSITION FOR THE QUICKSHIFTER EASY.