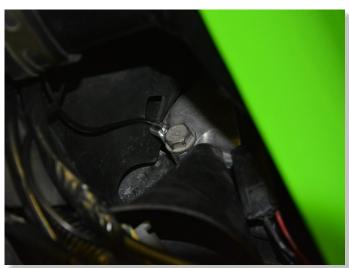

#### MOUNT THE QSE SENSOR.

(USE THE NEW BOLT AND WASHERS SUPPLIED WITH THE UNIT. MAKE SURE TO PLACE ONE WASHER ABOVE THE SENSOR AND ONE WASHER BELOW THE SENSOR. TIGHTEN THE SCREW BY 3-4 NM.

WHEN TIGHTENED, DO NOT TRY TO ROTATE THE SENSOR BODY.)

TYPICAL POSITION FOR THE QUICKSHIFTER EASY.