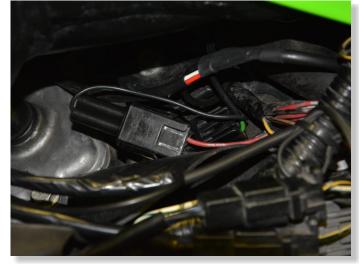

## PLUG QSH CONNECTORS IN-LINE WITH THE IGNITION COIL CONNECTORS.

(BLACK, 2-POLE CONNECTORS BELOW AIRBOX)

## CONNECT QSH BLACK WIRE TERMINAL TO CHASSIS GROUND.