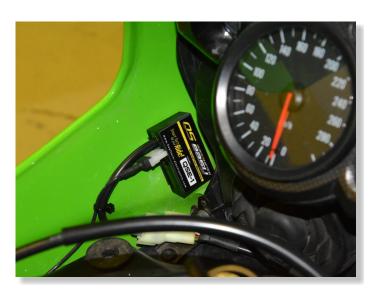

### SUPPLEMENTARY MANUAL

for QSE-1 + QSH-P4A

REMOVE THE PASSANGER SEAT.

REMOVE THE MAIN SEAT.

REMOVE THE RAMAIR INTAKE COVERS.