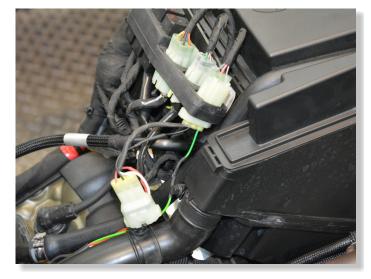

## PLUG QSH CONNECTOR IN-LINE WITH THE FUEL INJECTOR CONNECTOR.

(WHITE, 3-POLE CONNECTOR ON AIRBOX)

## CONNECT QSH BLACK WIRE TERMINAL TO CHASSIS GROUND.