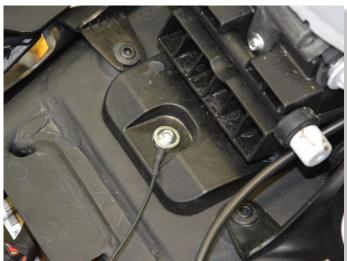

#### MOUNT THE QSE SENSOR.

(PLACE THE CONICAL WASHERS SUPPLIED AT THE TWO SIDES OF THE SENSOR LIKE THIS: (O).

TIGHTEN THE LOCKNUT TO THE WASHER BY HAND FULLY AND THEN BY 1/4 TURN USING A WRENCH.

FOR DIFFERENT MOUNTING OPTIONS, REFER TO THE SENSOR INSTALL GUIDE.)

Typical position for the QuickShifter easy.