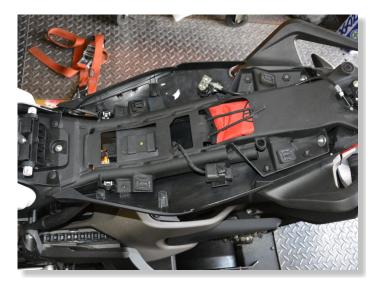

### SUPPLEMENTARY MANUAL

for QSE-1 + QSH-F1A

REMOVE THE SEAT.

REMOVE THE IGNITION SWITCH COVER.

LIFT UP OR REMOVE THE FUEL TANK.