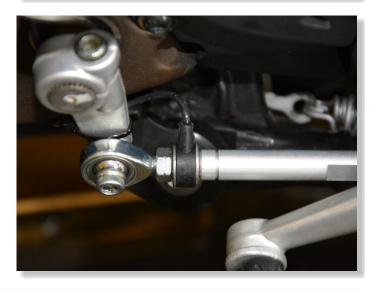

#### MOUNT THE QSE SENSOR.

(PLACE THE CONICAL WASHERS SUPPLIED AT THE TWO SIDES OF THE SENSOR LIKE THIS: (O).

TIGHTEN THE LOCKNUT TO THE WASHER BY HAND FULLY AND THEN BY 1/4 TURN USING A WRENCH.

FOR DIFFERENT MOUNTING OPTIONS, REFER TO THE SENSOR INSTALL GUIDE.)

Typical position for the QuickShifter easy.