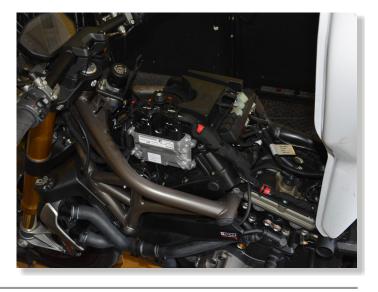

### SUPPLEMENTARY MANUAL

for QSE-1 + QSH-F1A

REMOVE THE SEAT.



REMOVE THE IGNITION SWITCH COVER.



LIFT UP OR REMOVE THE FUEL TANK.



# Ducati Monster 1200 2014-2015

## PLUG QSH CONNECTOR IN-LINE WITH THE FUEL INJECTOR CONNECTOR.

(WHITE, 3-POLE CONNECTOR ON AIRBOX)



## CONNECT QSH BLACK WIRE TERMINAL TO CHASSIS GROUND.



#### MOUNT THE QSE SENSOR.

(PLACE THE CONICAL WASHERS SUPPLIED AT THE TWO SIDES OF THE SENSOR LIKE THIS: (O).

TIGHTEN THE LOCKNUT TO THE WASHER BY HAND FULLY AND THEN BY 1/4 TURN USING A WRENCH.

FOR DIFFERENT MOUNTING OPTIONS, REFER TO THE SENSOR INSTALL GUIDE.)







Typical position for the QuickShifter easy.