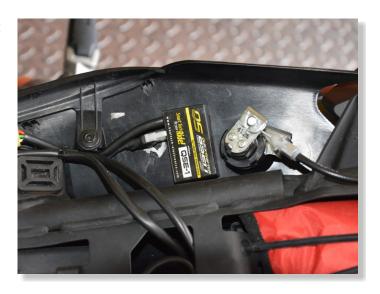

## PLUG QSH CONNECTOR IN-LINE WITH THE FUEL INJECTOR CONNECTOR.

(WHITE, 3-POLE CONNECTOR ON AIRBOX)

## CONNECT QSH BLACK WIRE TERMINAL TO CHASSIS GROUND.