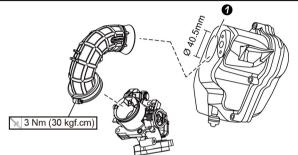

## **INSTALLATION Picture expression**

## Please proceed as follows

- 1.Dis-assembly original air-cleaning, connect tube and throttle body from bike.
- 2.Do cleaning on air clean box and the connecting hole.
- 3.Enlarge connect tube hole to be Ø 40.5mm (position on drawing).
- 4.Install KOSO air filter to your car filter.
- 5.Apply silica gel around the hose connector to keep it air tight and fixed to complete your installation work.  $^{\circ}$