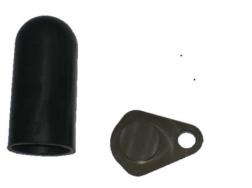

smore Avenue Van Nuys, Ca. 91406

## AB016

# BMW STOORR 2010-2014

#### PARTS LIST

- Smog Block Off Plates
- Airbox Cap

#### <<<<< IT IS RECOMMENDED THAT THIS PRODUCT BE INSTALLED BY A QUALIFIED TECHNICIAN >>>>>

- Make sure the bike is off and has had time for the motor and components to completely cool off.
- 2) Carefully remove the fairings, fuel tank and air box.
- Use a short 5mm Allen wrench to remove the bolts from the smog port covers. The bolts have loctite and will be very tight.
- 4) Apply blue loctite to the stock bolts and install the smog block off plates.
- 5) Remove the air hose leading from the airbox to the smog port and cover the outlet with the included cap. Be sure to secure the cap with a zip tie or safety wire.
- 6) Reinstall the airbox, fuel tank, and fairings.





FEB-10S1RR-K BMW Fender Eliminator Kit



EXB-14S1RR-SOT BMW Slip-On

#### See more at: www.GRAVESPORT.com

The purchaser releases Graves Motorsports, Inc from all liabilities pertaining to the installation and use of purchased parts. Purchaser recognizes that any alteration and/or modifications to the vehicle may increase the risk of injury or accident. This product is intended for Closed Course Competition Use Only and may render the vehicle illegal for use on public roads.