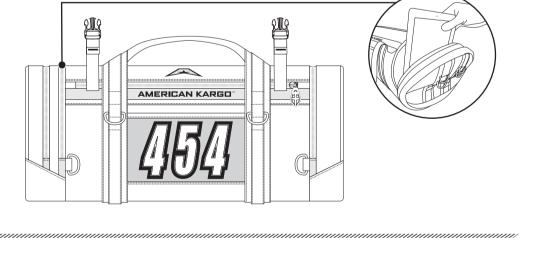

#### **NUMBER PLATE** Personalize your bag with removable

velcro numbers. Apply your race number for easy identification in the pits.

\*VELCRO NUMBERS SOLD SEPARATELY