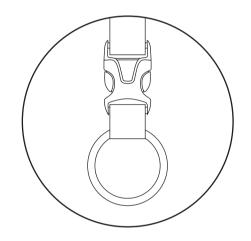

## SHOULDER STRAP

Adjustable shoulder strap for a hands free carry. Shoulder strap can be easily removed and stored when not in use.



#### **FITMENT**



STANDARD FITMENT



**VERTICAL FITMENT** 

### TIE DOWN

Use the D-rings with straps or bungee cords to secure the Duffle to your bike or in the bed of your pickup.



## TIE DOWN

Use the stowaway cargo straps to secure addition gear to the top of the duffel.



# **KEY RING**

Removable key ring so you never have to look for your keys.



## ZIPPER PULL

Oversized zipper pulls designed to work with gloves.



#### **NUMBER PLATE** Personalize your bag with removable

velcro numbers. Apply your race number for easy identification in the pits.

\*VELCRO NUMBERS SOLD SEPARATELY



#### **BALLAST SYSTEM** You're going to love this, the end pocket

expands, so you can keep your dirty items separated from the rest of your clean items.



#### A tablet or other device fits in the fleece lined tablet pocket.

TABLET STORAGE



**FEATURES** 



plate on back side.

**02 EXTRA ZIPPER POCKET** 

# **03 MICRO FLEECE POCKET 04 TOOL STORAGE**

for adventure.



RETROFLECT

CARE AND CLEANING The best way to keep your American

This unique material provides additional

visibility in less than optimal riding

conditions. Reflective and du