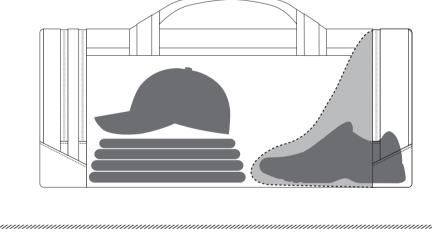

#### **BALLAST SYSTEM** You're going to love this, the end pocket

expands, so you can keep your dirty items separated from the rest of your clean items.