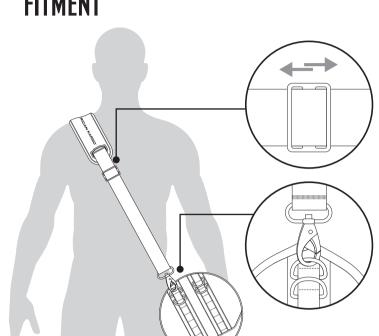

## SHOULDER STRAP

Adjustable shoulder strap for a hands free carry. Shoulder strap can be easily removed and stored when not in use.

#### **FITMENT**

STANDARD FITMENT

**VERTICAL FITMENT** 