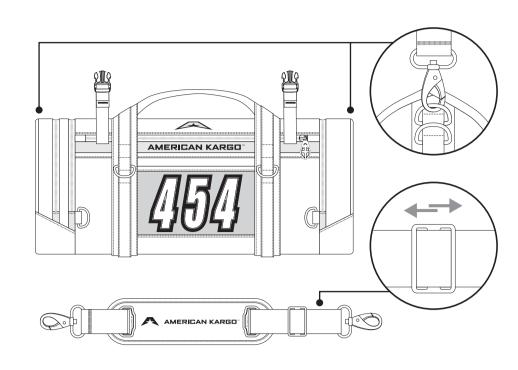

## SHOULDER STRAP

Adjustable shoulder strap for a hands free carry. Shoulder strap can be easily removed and stored when not in use.

### TIE DOWN

Use the D-rings with straps or bungee cords to secure the Duffle to your bike or in the bed of your pickup.

## TIE DOWN

Use the stowaway cargo straps to secure addition gear to the top of the duffel.