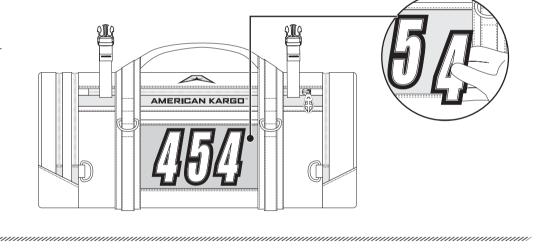

#### **NUMBER PLATE** Personalize your bag with removable

velcro numbers. Apply your race number for easy identification in the pits.

\*VELCRO NUMBERS SOLD SEPARATELY