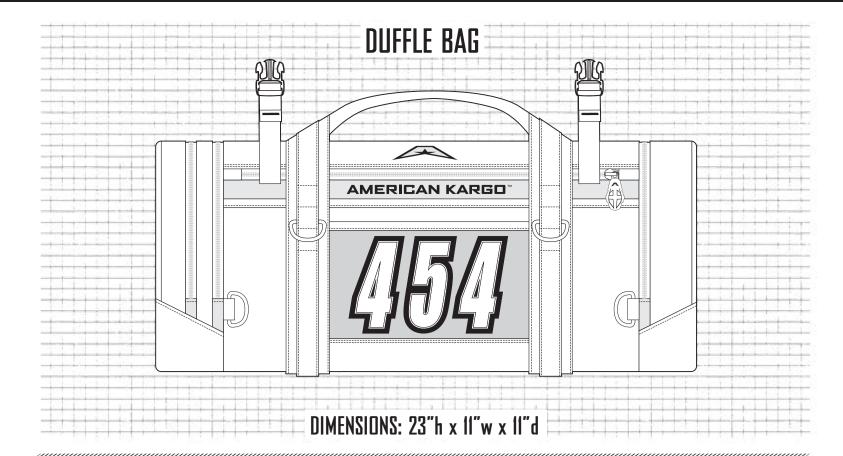

#### **NUMBER PLATE** Personalize your bag with removable

velcro numbers. Apply your race number for easy identification in the pits.

\*VELCRO NUMBERS SOLD SEPARATELY