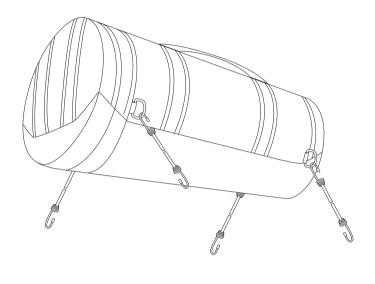

### TIE DOWN

Use the D-rings with straps or bungee cords to secure the Duffle to your bike or in the bed of your pickup.